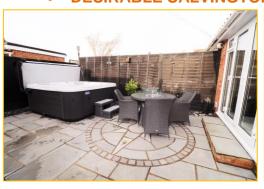

#### **Rear Garden**

Enclosed and mainly paved with centre feature. Recently installed 6 person hot tub with WIFI controls. Brick built barbeque. Power and lighting.