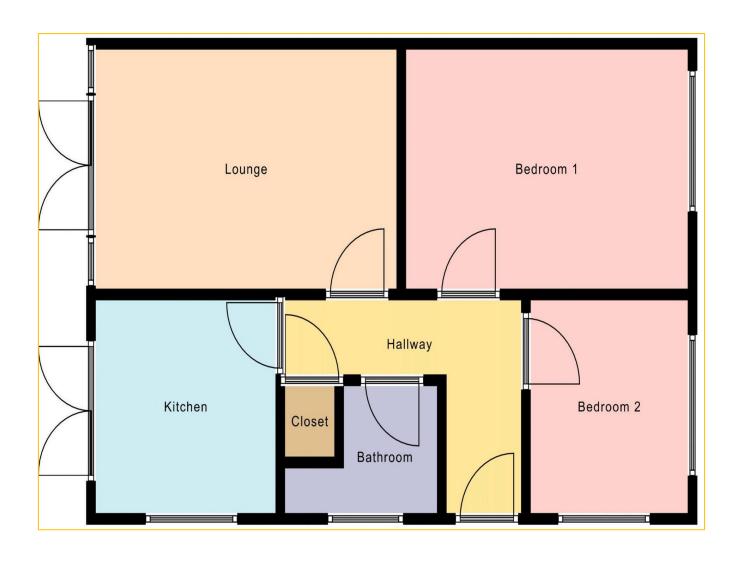

#### **Entrance Hall**

Double glazed, leaded light door to the front. Double panel radiator. Access to the loft which is fully boarded with power and light. Storage cupboard. Inset ceiling spot lights.

# Lounge 15' 0" x 10' 0" (4.57m x 3.05m)

Double glazed, double opening doors to the rear garden. Additional double glazed windows to the side. Gas, coal effect fire (currently disconnected) Double panel radiator. Electric blinds. Ambient lighting.

# Kitchen 9' 2" x 8' 6" (2.79m x 2.59m)

Tiled room with double glazed, double opening doors to the rear garden. Double glazed window to the front. Roll edge worktops with inset stainless steel single bowl, single drainer sink unit with mixer tap. Range of base units and drawers with matching wall mounted cupboards. NEFF double oven. Four ring gas hob with extractor unit over. Space and plumbing for a washing machine. Space for a fridge freezer. Electric blinds. Inset ceiling spot lights.

#### Bedroom 1 14' 4" x 10' 0" (4.37m x 3.05m)

Double glazed window to the side. Double panel radiator. Inset ceiling spot lights.

# Bedroom 2 9' 0" x 8' 6" (2.74m x 2.59m)

Double aspect room with double glazed windows to the front and side. Single panel radiator. Inset ceiling spot lights.

#### **Shower Room**

Tiled room with a double glazed window to the front. Glazed, corner shower cubicle with wall mounted controls. Low level WC. Pedestal wash hand basin. Double panel radiator.

Home Office/Consultancy Room/Studio 10' 3" x 5' 1" (3.12m x 1.55m) Plus 6' 6" x 3' 10" (1.98m x 1.17m)