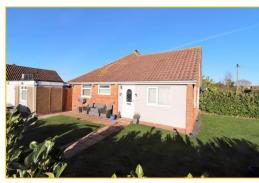

Rogate Road Worthing BN13 2DY £475,000

\*\*Detached office/studio\*\* A fantastic opportunity to purchase this semi detached bungalow on a spacious corner plot, situated in the desirable location of Salvington; within close proximity to local shops, schools and transportation links. Accommodation comprises an entrance hall, lounge, a stylish and modern kitchen, two bedrooms and a shower room. Externally there is a studio/home office next to the garage with off road parking to the front. Additionally there is a paved rear garden and a corner, wrap around garden to the front. The property has been significantly improved throughout by the current owner and early viewings are strongly advised to avoid any disappointment.

#### Front garden

This corner plot mainly laid to lawn and is shielded by Cherry Laurel bushes. There is also paving and an area of hardstanding providing off road parking.