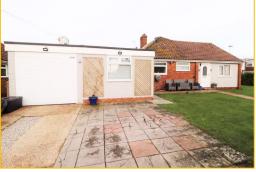

# Garage 15' 0" x 8' 3" (4.57m x 2.51m)

Garolla electric roller door. Double glazed door to the rear. Inset ceiling spot lights.

#### Front garden

This corner plot mainly laid to lawn and is shielded by Cherry Laurel bushes. There is also paving and an area of hardstanding providing off road parking.